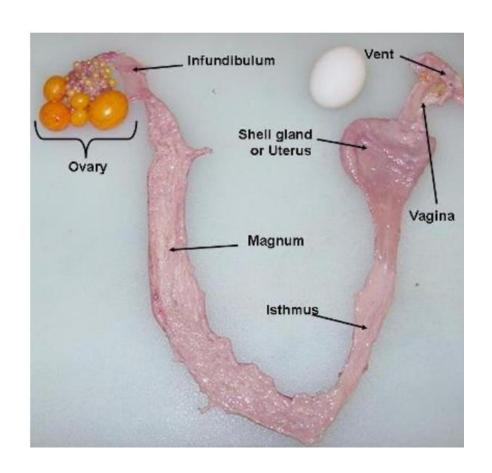

# Normal Vs. Abnormal External Bird Anatomy







### Normal vs. Abnormal External Bird Anatomy







#### Internal Bird Anatomy





### Normal Abdomen Anatomy



Heart

Liver

Gizzard/Ventriculous

Intestines

Fat Pad

Laying Chicken





### Pericardium







#### Peritoneum







# Liver







# Liver







# Further Into Internal Anatomy



Proventriculous Lung

Spleen

Gizzard/Ventriculous

Ceca





# Normal vs. Abnormal Spleen







# Gizzard/Ventriculous









#### Normal Intestines







#### Normal vs. Abnormal Intestines







#### Normal vs. Abnormal Intestines







#### Normal vs. Abnormal Intestines





#### Meat Birds: Normal Growth Plate and Bone Health







#### Meat Birds: Abnormal Growth Plate and Bone Health







# Laying Hens: Reproductive Tract







# Laying Hens: Abnormal Reproductive Tract







# THANK YOU!