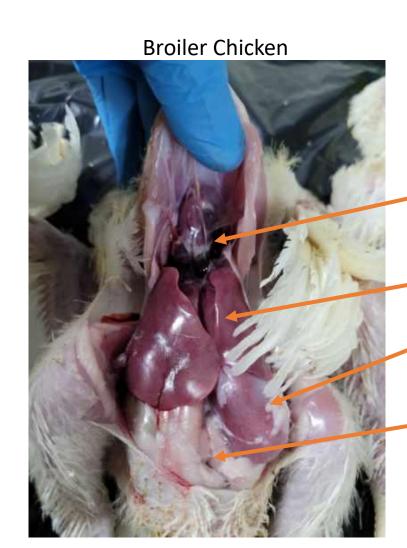

# Further Into Internal Anatomy

Proventriculous Lung

Spleen

Gizzard/Ventriculous

Ceca