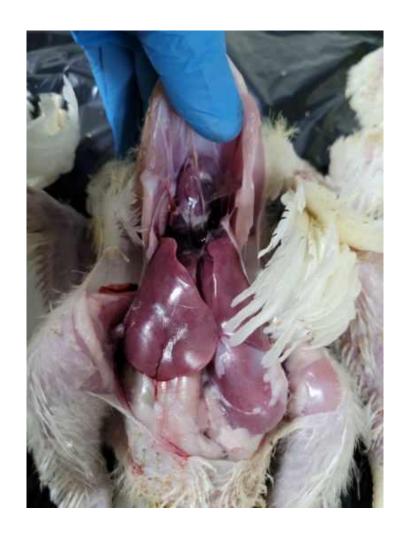

### Normal Abdomen Anatomy

Heart

Liver

Gizzard/Ventriculous

Intestines

Fat Pad

Laying Chicken