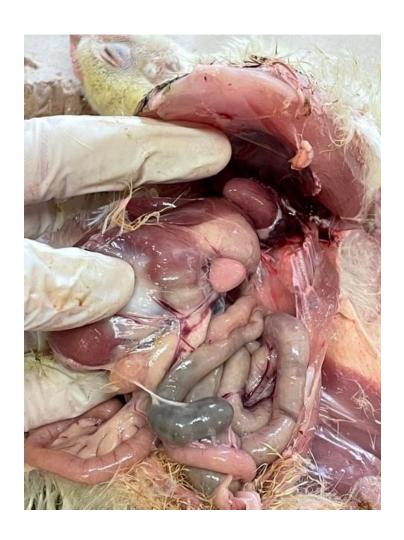

# Further Into Internal Anatomy

Proventriculous Lung

Spleen

Gizzard/Ventriculous

Ceca