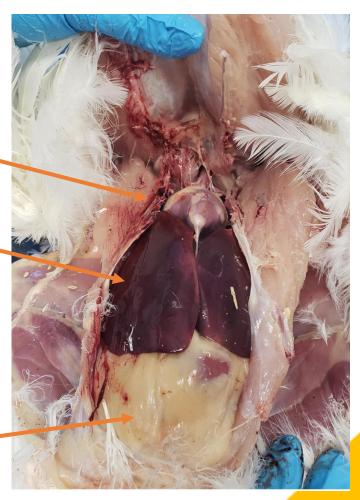

# Further Into Internal Anatomy

Proventriculous Lung

Spleen

Gizzard/Ventriculous

Ceca