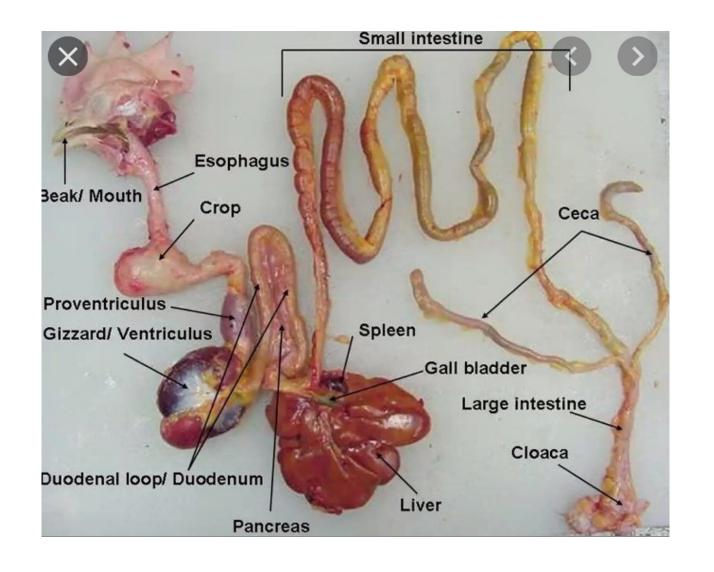

#### Introduction to Poultry Anatomy

Dr. Teryn Girard November 17, 2021

### Normal External Bird Anatomy





### Normal vs. Abnormal External Bird Anatomy





# Normal Vs. Abnormal External Bird Anatomy







### Normal vs. Abnormal External Bird Anatomy







#### Internal Bird Anatomy





### Normal Abdomen Anatomy



Heart

Liver

Gizzard/Ventriculous

Intestines

Fat Pad

Laying Chicken





### Pericardium







#### Peritoneum







# Liver







# Liver







# Further Into Internal Anatomy



Proventriculous Lung

Spleen

Gizzard/Ventriculous

Ceca





# Normal vs. Abnormal Spleen







# Gizzard/Ventriculous









#### Normal Intestines







#### Normal vs. Abnormal Intestines







#### Normal vs. Abnormal Intestines







#### Normal vs. Abnormal Intestines





#### Meat Birds: Normal Growth Plate and Bone Health







#### Meat Birds: Abnormal Growth Plate and Bone Health







# Laying Hens: Reproductive Tract







# Laying Hens: Abnormal Reproductive Tract







# THANK YOU!