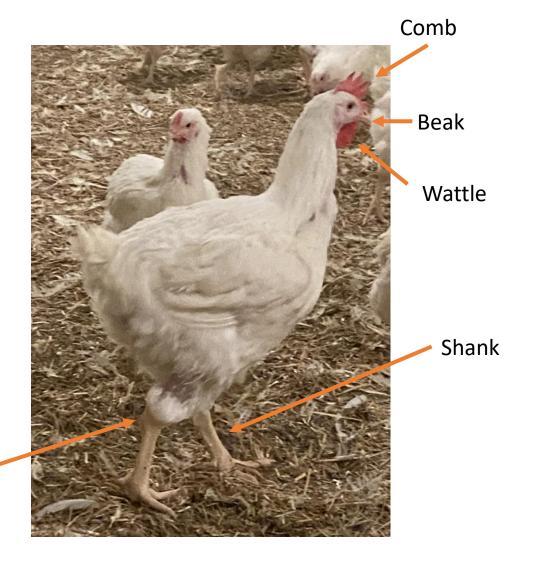

#### Introduction to Poultry Anatomy

Dr. Teryn Girard November 17, 2021

### Normal External Bird Anatomy





### Normal vs. Abnormal External Bird Anatomy





# Normal Vs. Abnormal External Bird Anatomy







### Normal vs. Abnormal External Bird Anatomy







#### Internal Bird Anatomy





### Normal Abdomen Anatomy



Heart

Liver

Gizzard/Ventriculous

Intestines

Fat Pad

Laying Chicken





### Pericardium







#### Peritoneum







# Liver







# Liver







# Further Into Internal Anatomy



Proventriculous Lung

Spleen

Gizzard/Ventriculous

Ceca





# Normal vs. Abnormal Spleen







# Gizzard/Ventriculous









#### Normal Intestines







#### Normal vs. Abnormal Intestines







#### Normal vs. Abnormal Intestines







#### Normal vs. Abnormal Intestines





#### Meat Birds: Normal Growth Plate and Bone Health







#### Meat Birds: Abnormal Growth Plate and Bone Health







# Laying Hens: Reproductive Tract







# Laying Hens: Abnormal Reproductive Tract







# THANK YOU!