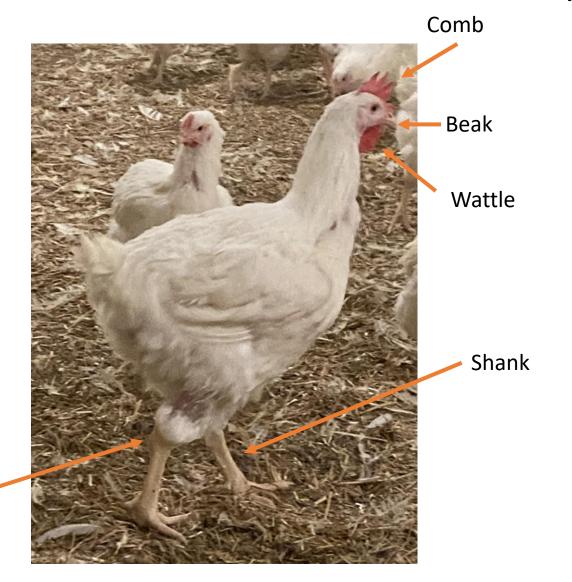

#### Introduction to Poultry Anatomy

Dr. Teryn Girard November 17, 2021

### Normal External Bird Anatomy





### Normal vs. Abnormal External Bird Anatomy





# Normal Vs. Abnormal External Bird Anatomy







### Normal vs. Abnormal External Bird Anatomy







#### Internal Bird Anatomy





### Normal Abdomen Anatomy



Heart

Liver

Gizzard/Ventriculous

Intestines

Fat Pad

Laying Chicken





### Pericardium







#### Peritoneum







# Liver







# Liver







# Further Into Internal Anatomy



Proventriculous Lung

Spleen

Gizzard/Ventriculous

Ceca





# Normal vs. Abnormal Spleen







# Gizzard/Ventriculous









#### Normal Intestines







#### Normal vs. Abnormal Intestines







#### Normal vs. Abnormal Intestines







#### Normal vs. Abnormal Intestines





#### Meat Birds: Normal Growth Plate and Bone Health







#### Meat Birds: Abnormal Growth Plate and B