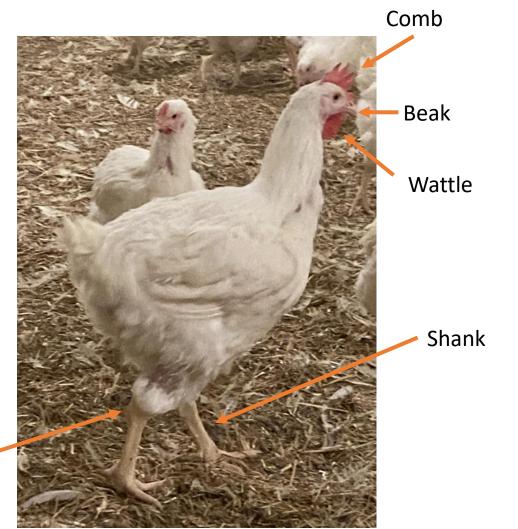

#### Introduction to Poultry Anatomy

Dr. Teryn Girard November 17, 2021

### Normal External Bird Anatomy





### Normal vs. Abnormal External Bird Anatomy





# Normal Vs. Abnormal External Bird Anatomy







### Normal vs. Abnormal External Bird Anatomy







#### Internal Bird Anatomy





### Normal Abdomen Anatomy



Heart

Liver

Gizzard/Ventriculous

Intestines

Fat Pad

Laying Chicken





### Pericardium







#### Peritoneum







# Liver







# Liver







# Further Into Internal Anatomy



Proventriculous Lung

Spleen

Gizzard/Ventriculous

Ceca





# Normal vs. Abnormal Spleen







# Gizzard/Ventriculous









#### Normal Intestines







#### Normal vs. Abnormal Intestines







#### Normal vs. Abnormal Intestines







#### Normal vs. Abnormal Intestines





#### Meat Birds: Normal Growth Plate and Bone Health







#### Meat Birds: Abnormal Growth Plate and Bone Health







# Laying Hens: Reproductive Tract







# Laying Hens: Abnormal Reproductive Trac