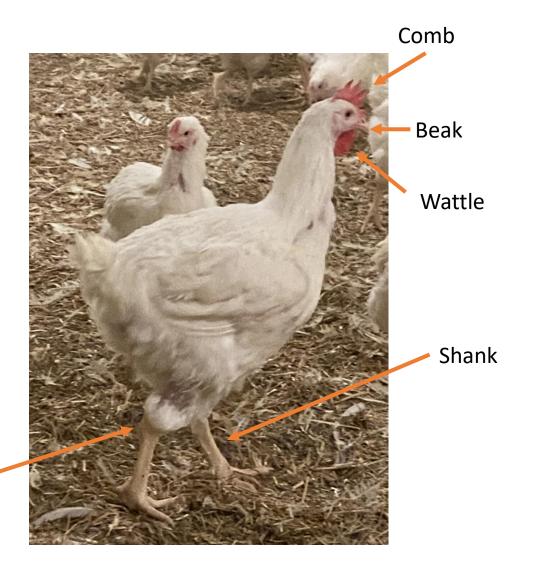

#### Introduction to Poultry Anatomy

Dr. Teryn Girard November 17, 2021

### Normal External Bird Anatomy





### Normal vs. Abnormal External Bird Anatomy





# Normal Vs. Abnormal External Bird Anatomy







### Normal vs. Abnormal External Bird Anatomy







#### Internal Bird Anatomy





### Normal Abdomen Anatomy



Heart

Liver

Gizzard/Ventriculous

Intestines

Fat Pad

Laying Chicken





### Pericardium







#### Peritoneum







# Liver







# Liver







# Further Into Internal Anatomy



Proventriculous Lung

Spleen

Gizzard/Ventriculous

Ceca





# Normal vs. Abnormal Spleen







# Gizzard/Ventriculous









#### Normal Intestines







#### Normal vs. Abnormal Intestines







#### Normal vs. Abnormal Intestines







#### Normal vs. Abnormal Intestines





#### Meat Birds: Normal Growth Plate and Bone Health







#### Meat Birds: Abnormal Growth Plate and Bone Health







# Laying Hens: Reproductive Tract