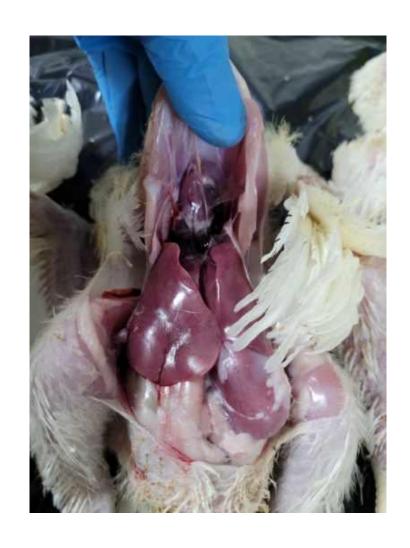

### Normal Abdomen Anatomy

Heart

Liver

Gizzard/Ventriculous

Intestines

Fat Pad

Laying Chicken