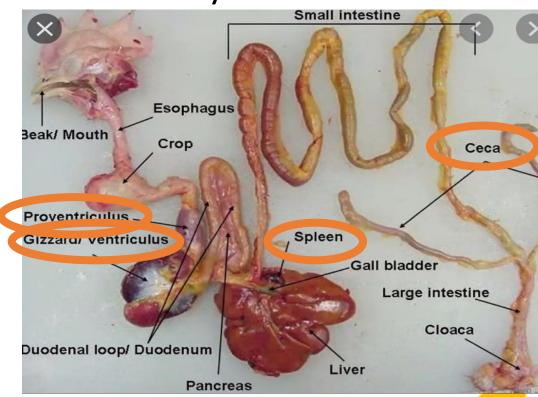

#### Introduction to Poultry Anatomy

Dr. Teryn Girard November 17, 2021

### Normal External Bird Anatomy





### Normal vs. Abnormal External Bird Anatomy





# Normal Vs. Abnormal External Bird Anatomy







### Normal vs. Abnormal External Bird Anatomy







#### Internal Bird Anatomy





### Normal Abdomen Anatomy



Heart

Liver

Gizzard/Ventriculous

Intestines

Fat Pad

Laying Chicken





### Pericardium







#### Peritoneum







# Liver







# Liver







# Further Into Internal Anatomy



Proventriculous Lung

Spleen

Gizzard/Ventriculous

Ceca





# Normal vs. Abnormal Spleen







# Gizzard/Ventriculous









#### Normal Intestines







#### Normal vs. Abnormal Intestines







#### Normal vs. Abnormal Intestines







#### Normal vs. Abnormal Intestines





#### Meat Birds: Normal Growth Plate and Bone Health







#### Meat Birds: Abnormal Growth Plate and Bone Health







# Laying Hens: Reproductive Tract







# Laying Hens: Abnormal Reproductive Tract







# THANK YOU!