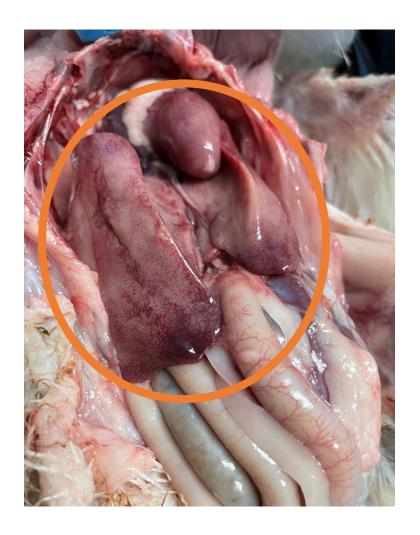

# Further Into Internal Anatomy

Proventriculous Lung

Spleen

Gizzard/Ventriculous

Ceca