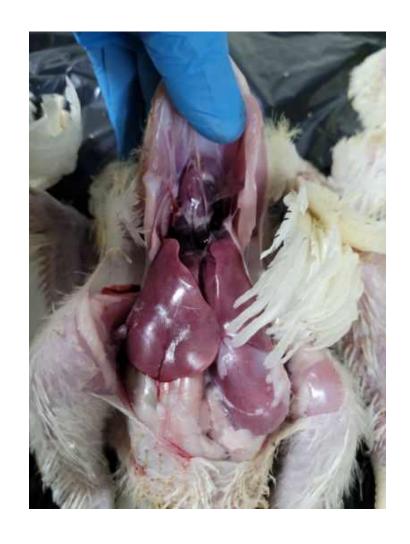

### Normal Abdomen Anatomy

Heart

Liver

Gizzard/Ventriculous

Intestines

Fat Pad

Laying Chicken