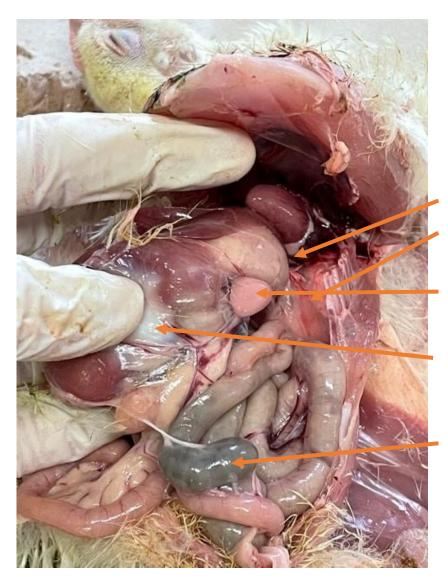

# Further Into Internal Anatomy

Proventriculous Lung

Spleen

Gizzard/Ventriculous

Ceca