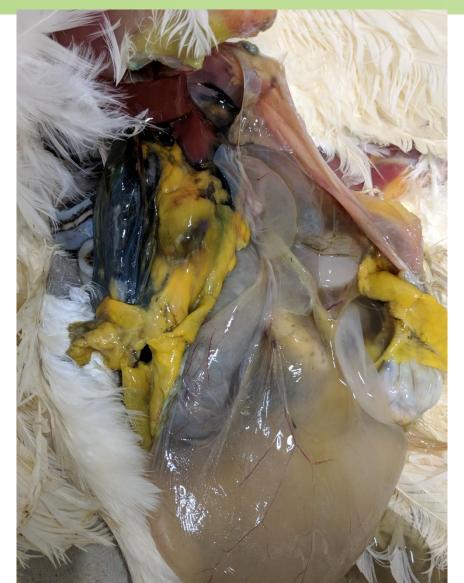

- Question 1 What Organ System is abnormal
  - A) Respiratory
  - B) GI
  - C) Reproductive
  - D) Musculoskeletal
- Question 2 Would you take samples
  - A) Yes for culture
  - B) Yes for histology
  - C) Yes for both
  - D) No