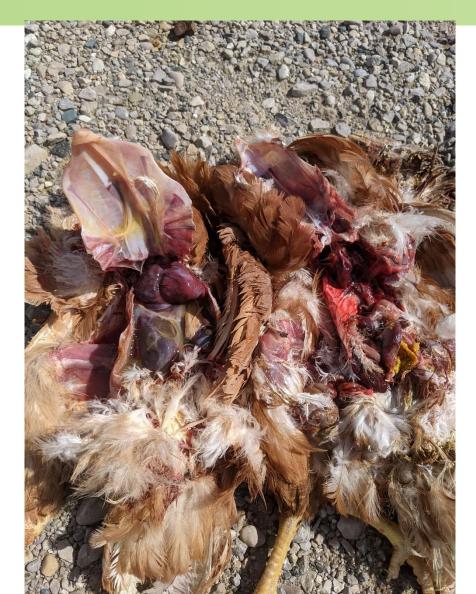

- Question 1 What Organ System is abnormal
  - A) Respiratory
  - B) GI
  - C) Reproductive
  - D) Musculoskeletal
- Question 2 Would you take samples
  - A) Yes for culture
  - B) Yes for histology
  - C) Yes for both
  - D) No