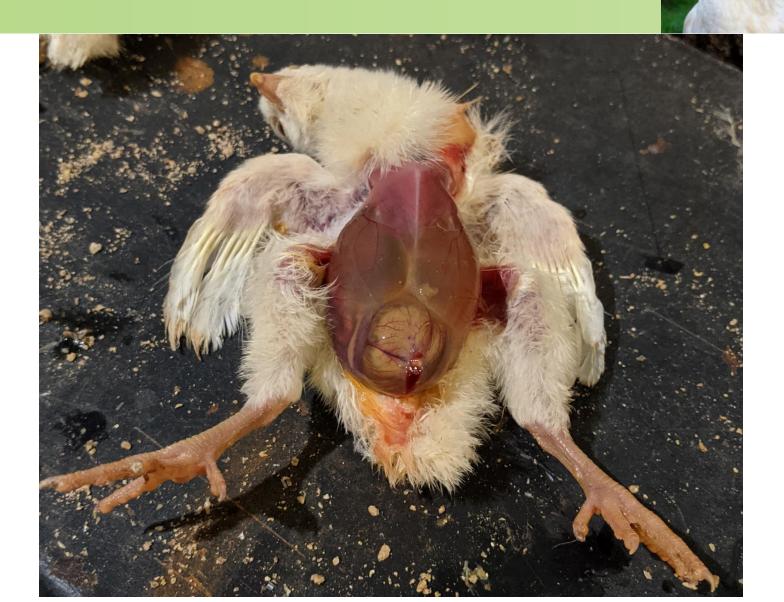

- Question 1 What Organ System is abnormal
  - A) Respiratory
  - B) GI
  - C) Reproductive
  - D) Musculoskeletal
- Question 2 Would you take samples
  - A) Yes for culture
  - B) Yes for histology
  - C) Yes for both
  - D) No