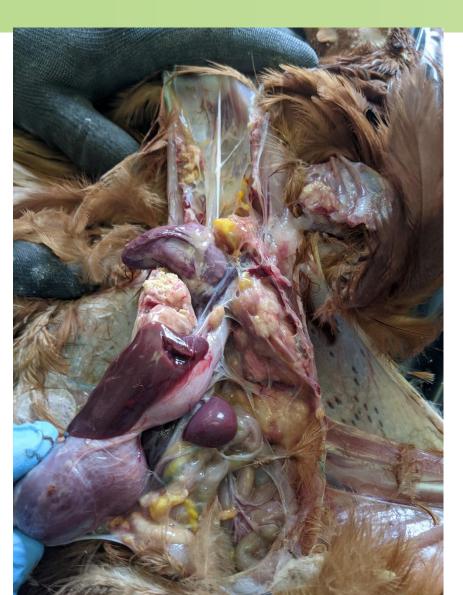

- Question 1 What Organ System is abnormal
  - A) Respiratory
  - B) GI
  - C) Reproductive
  - D) Musculoskeletal
- Question 2 Would you take samples
  - A) Yes for culture
  - B) Yes for histology
  - C) Yes for both
  - D) No