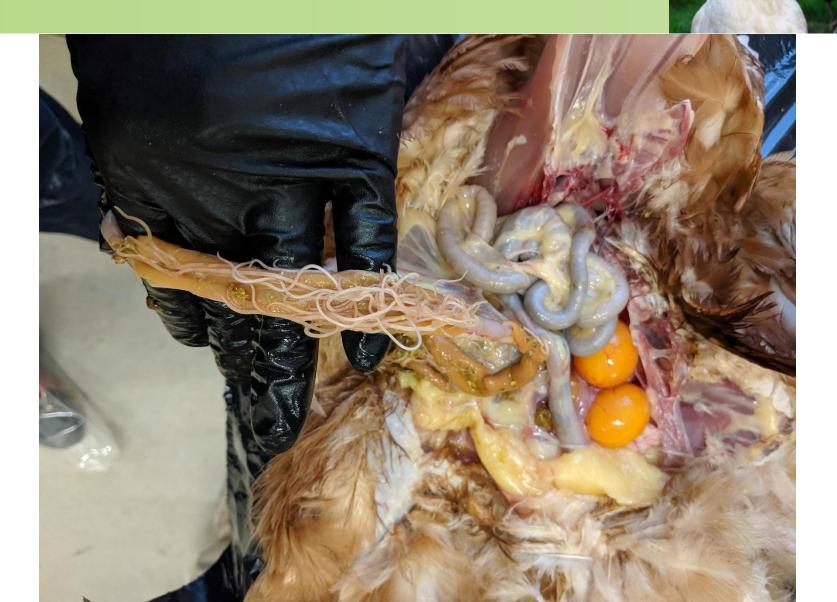

#### Post Mortem Examination

- Question 1 What Organ System is abnormal
  - A) Respiratory
  - B) GI
  - C) Reproductive
  - D) Musculoskeletal
- Question 2 Would you take samples
  - A) Yes for culture
  - B) Yes for histology
  - C) Yes for both
  - D) No

- Question 1 What Organ System is abnormal
  - A) Respiratory
  - B) GI
  - C) Reproductive
  - D) Musculoskeletal
- Question 2 Would you take samples
  - A) Yes for culture
  - B) Yes for histology
  - C) Yes for both
  - D) No