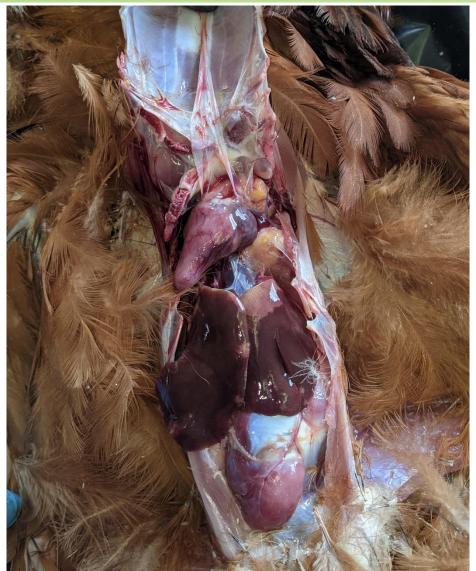

#### Post Mortem Examination

- Question 1 What Organ System is abnormal
  - A) Respiratory
  - B) GI
  - C) Reproductive
  - D) Musculoskeletal
- Question 2 Would you take samples
  - A) Yes for culture
  - B) Yes for histology
  - C) Yes for both
  - D) No