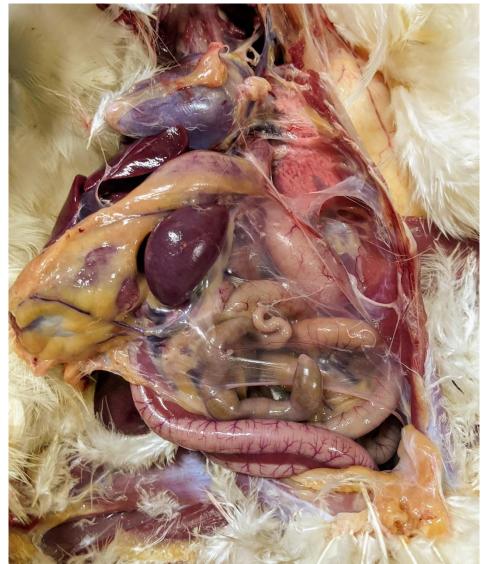

- Question 1 What Organ System is abnormal
  - A) Respiratory
  - B) GI
  - C) Reproductive
  - D) Musculoskeletal
- Question 2 Would you take samples
  - A) Yes for culture
  - B) Yes for histology
  - C) Yes for both
  - D) No